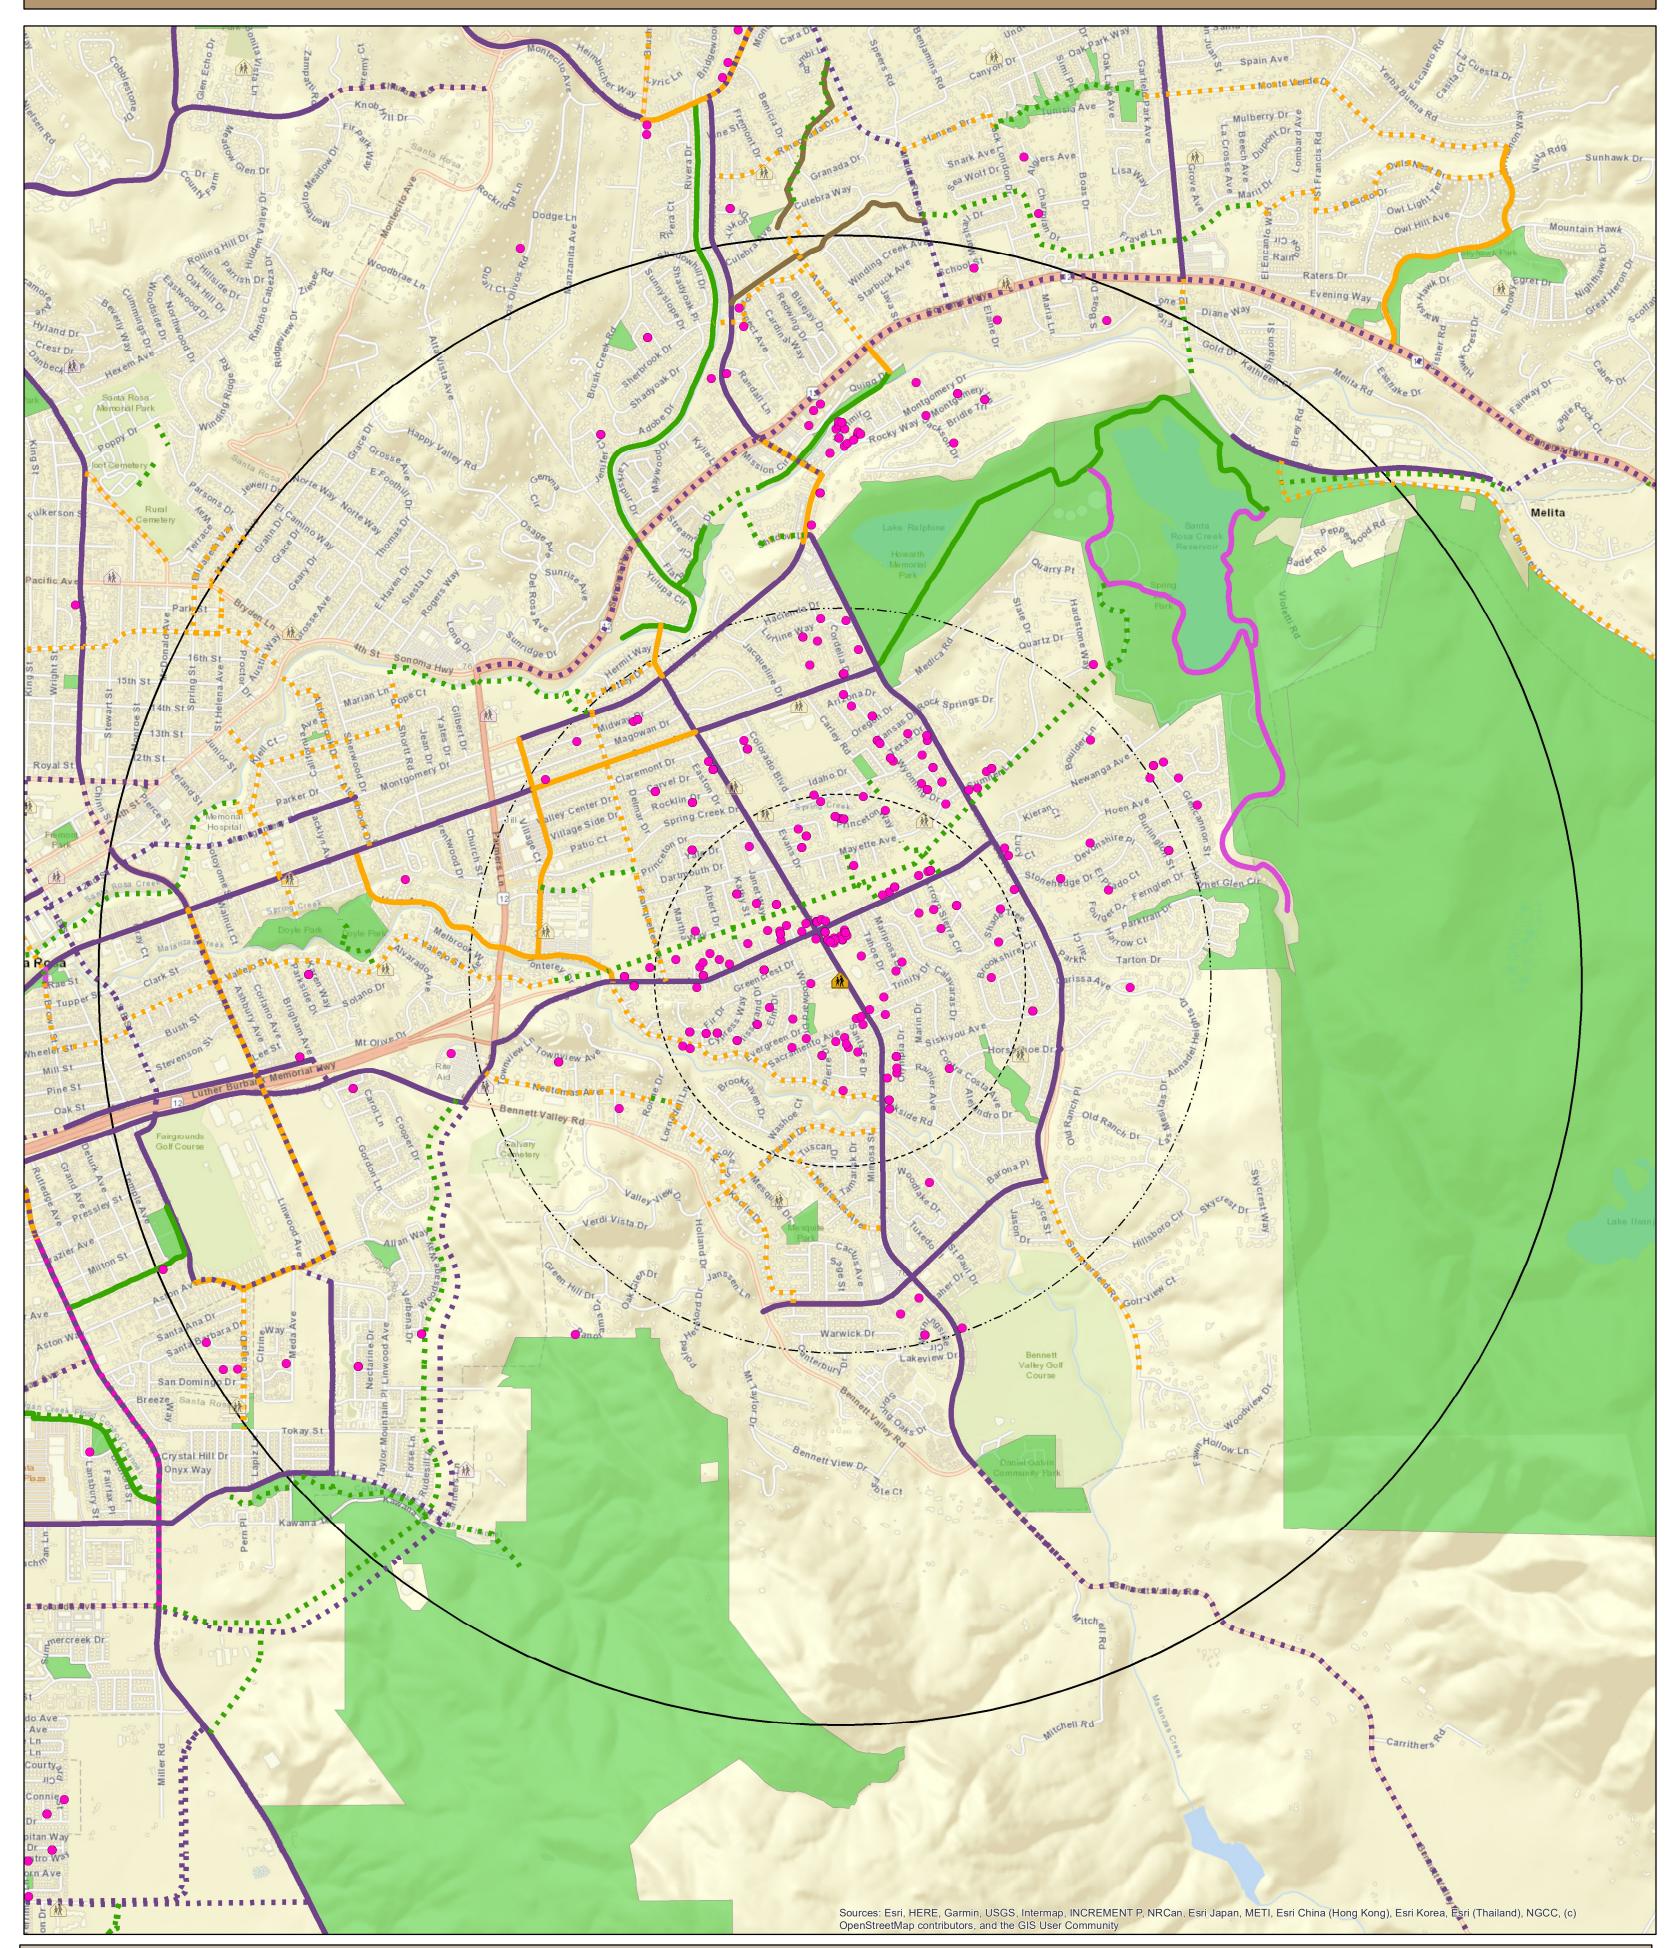

## Manzanita Elementary School 2023-24 SRTS Study Map

384 Geocoded Students (2 PO Boxes did not have an address match)

271 Students live within 2 miles of the school (71%) 206 Students live within 1 mile of the school (86%) 124 Students live within 1/2 mile of the school (32%) 54 Students live within 1/4 mile of the school (14%)