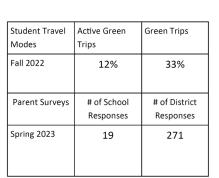

# INT'NL WALK & ROLL TO SCHOOL DAY - OCT

21 Santa Rosa Schools Participated in the event

## Over 30% of enrolled students walked or rolled to school

| SAFE FINTL K& ROLL                                                                                                                                                                                                                                                                                                                                                                                                                                                                                                                                                                                                                                                                                                                                                                                                                                                                                                                                                                                                                                                                                                                                                                                                                                                                                                                                                                                                                                                                                                                                                                                                                                                                                                                                                                                                                                                                                                                                                                                                                                                                                                                                                                                                                                                                                                                                                                                                                                                                                    | To S(HOO)<br>& anywher                                  | CHALL                                                                                                                                              | ER ()<br>Brace                                                                   |
|-------------------------------------------------------------------------------------------------------------------------------------------------------------------------------------------------------------------------------------------------------------------------------------------------------------------------------------------------------------------------------------------------------------------------------------------------------------------------------------------------------------------------------------------------------------------------------------------------------------------------------------------------------------------------------------------------------------------------------------------------------------------------------------------------------------------------------------------------------------------------------------------------------------------------------------------------------------------------------------------------------------------------------------------------------------------------------------------------------------------------------------------------------------------------------------------------------------------------------------------------------------------------------------------------------------------------------------------------------------------------------------------------------------------------------------------------------------------------------------------------------------------------------------------------------------------------------------------------------------------------------------------------------------------------------------------------------------------------------------------------------------------------------------------------------------------------------------------------------------------------------------------------------------------------------------------------------------------------------------------------------------------------------------------------------------------------------------------------------------------------------------------------------------------------------------------------------------------------------------------------------------------------------------------------------------------------------------------------------------------------------------------------------------------------------------------------------------------------------------------------------|---------------------------------------------------------|----------------------------------------------------------------------------------------------------------------------------------------------------|----------------------------------------------------------------------------------|
| WALK & ROLL ANYWHERE                                                                                                                                                                                                                                                                                                                                                                                                                                                                                                                                                                                                                                                                                                                                                                                                                                                                                                                                                                                                                                                                                                                                                                                                                                                                                                                                                                                                                                                                                                                                                                                                                                                                                                                                                                                                                                                                                                                                                                                                                                                                                                                                                                                                                                                                                                                                                                                                                                                                                  | SUN MON TUE<br>FULL NAME<br>SCHOOL<br>HOME ROOM TEACHER | <b>WED THU</b><br>GRADE (                                                                                                                          | RI SAT<br>大橋<br>点 去                                                              |
| EVERY DAY, CIRCLE THE<br>WAY(S) YOU TRAVELED:<br>WALK, BIKE, SCOOT OR SKATE<br>At the end of the month, count up how many symbole you circled<br>and record the number below. Then write a one seatence<br>statement about why it's good for you or the earth to walk and roll!                                                                                                                                                                                                                                                                                                                                                                                                                                                                                                                                                                                                                                                                                                                                                                                                                                                                                                                                                                                                                                                                                                                                                                                                                                                                                                                                                                                                                                                                                                                                                                                                                                                                                                                                                                                                                                                                                                                                                                                                                                                                                                                                                                                                                       | <u> </u>                                                | あ<br>大<br>赤<br>大<br>赤<br>大<br>赤<br>大<br>赤<br>大<br>赤<br>大<br>赤<br>大<br>赤<br>た<br>大<br>赤<br>赤<br>赤<br>赤<br>赤<br>赤<br>赤<br>赤<br>赤<br>赤<br>赤<br>赤<br>赤 | <b>広</b> 太 広 太<br>☆ 赤 赤 赤 赤 赤 赤                                                  |
| K K K   WALK AND BOLL IS                                                                                                                                                                                                                                                                                                                                                                                                                                                                                                                                                                                                                                                                                                                                                                                                                                                                                                                                                                                                                                                                                                                                                                                                                                                                                                                                                                                                                                                                                                                                                                                                                                                                                                                                                                                                                                                                                                                                                                                                                                                                                                                                                                                                                                                                                                                                                                                                                                                                              | 16<br>大橋 大橋 大<br>広ま 広ま 立<br>23<br>大橋 大橋 大               | 。<br>か<br>か<br>か<br>か<br>か<br>か<br>か<br>か<br>か<br>か<br>か<br>か<br>か                                                                                 | 21<br>大参<br>広ま<br>なま<br>28<br>2 <sup>2</sup><br>大参<br>太永<br>なま<br>2 <sup>2</sup> |
| Tations my be admitted to send a stationarchickensener or sended to BETT, PO has 1000, Batta Bana, GA<br>1000, Batta Bana, Batta Bana, CA<br>1000, Batta Batta Bana, CA<br>1000, Batta Batta Bana, CA<br>1000, Batta Batta Batta<br>1000, Batta Batta Batta<br>1000, | 30 31<br>大大大大大大 Si                                      | ONOMASAFER<br>AFE ROUTES                                                                                                                           | OUtes.ORS                                                                        |