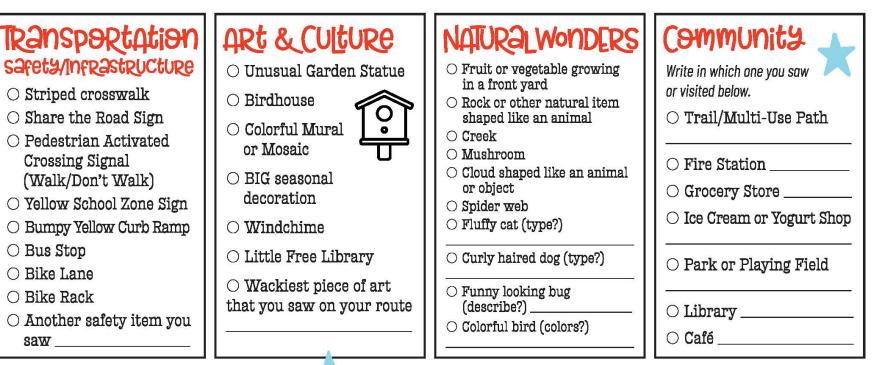

Mark off all the items or places you found, saw or visited on your route to school or anywhere!