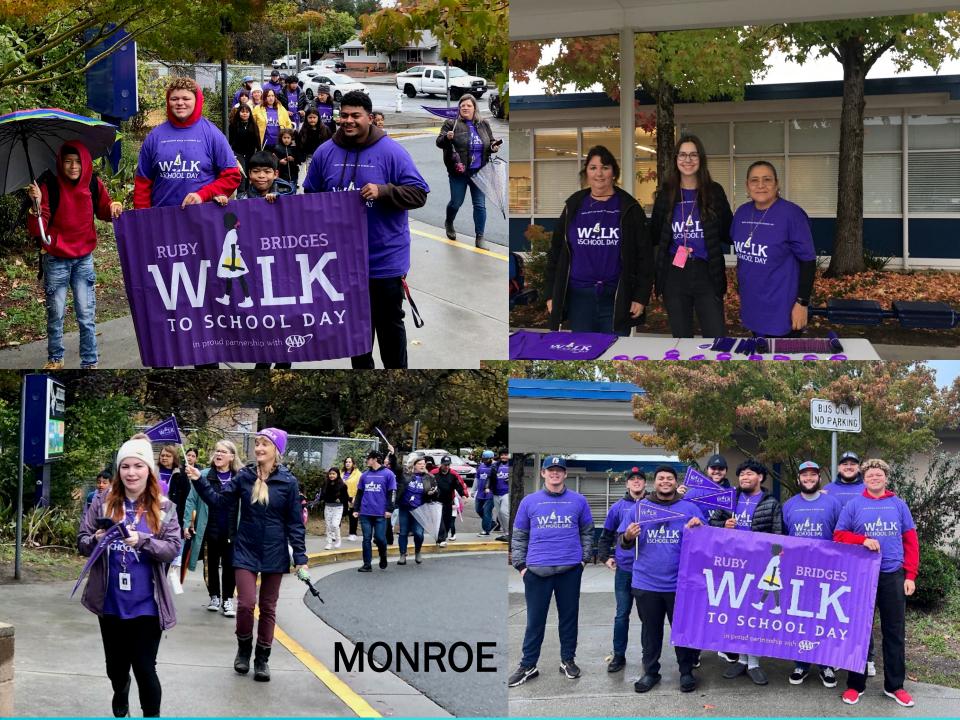

## **RUBY BRIDGES WALK TO SCHOOL DAY – NOV**

## Participating SR Sites:

Biella

Binkley

Brook Hill

Cesar Chavez Language Academy

Helen Lehman Hidden Valley Jack London

JX Wilson

Luther Burbank

Madrone

Manzanita

Monroe

**Proctor Terrace** 

**RL Stevens** 

**SR Charter Arts** 

**SR French-American Charter** 

Schaefer Sequoia Slater Spring Lake Strawberry Steele Lane Village