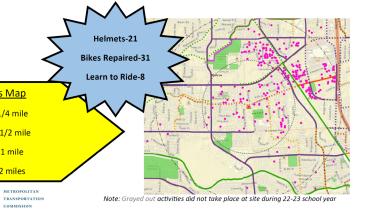

Monthly Walk/Roll Days (4/4)

Golden Sneaker Award

Monthly Challenges rec'd (1/8)

Walking School Bus

Bike Train

Youth Engagement (student involvement with activities)

> **GIS Student Address Map** 10% live within a 1/4 mile 27% live within a 1/2 mile

90% live within 1 mile

95% live within 2 miles

M

METROPOLITAN

COMMISSION

\*Active Green Trips = walk, bike, scoot, skate; Green Trips = Active plus carpool, bus

**Community Engagement** 

**Bikemobile Visit** 

# **STUDENT ADDRESS** GIS **MAPS & TALLIES** (HELEN LEHMAN)

80

20

10

10

Bike

Walk

384 Geocoded Students 359 Students live within 2 miles of the school (93%) 331 Students live within 1 mile of the school (86%) 97 Students live within 1/2 mile of the school (25%) 37 Students live within 1/4 mile of the school (10%)