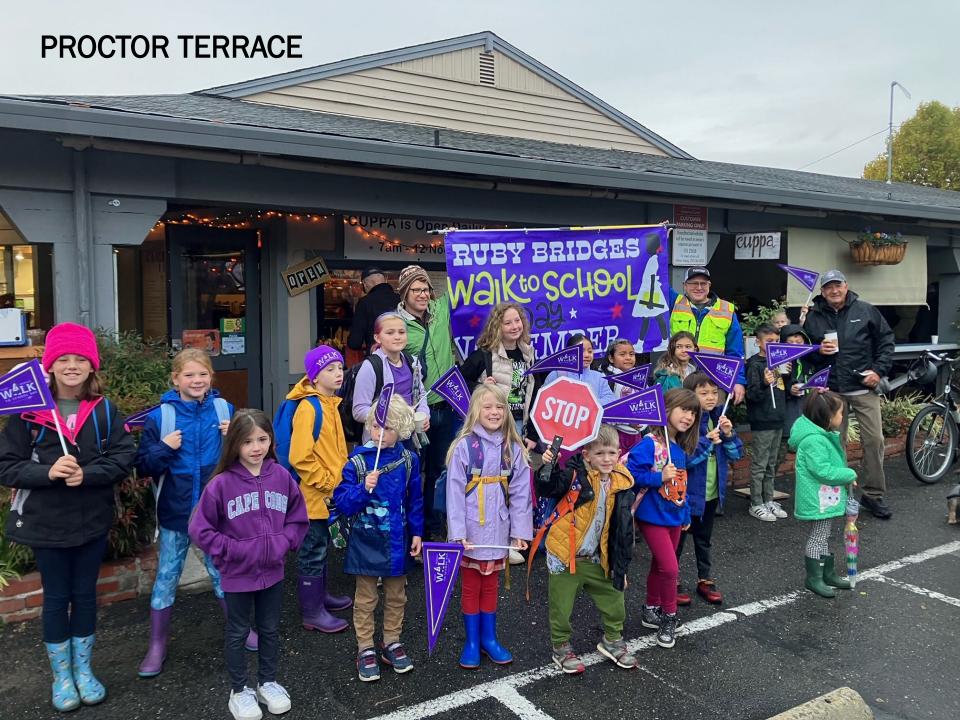

## **RUBY BRIDGES WALK TO SCHOOL DAY – NOV**

## Participating SR Sites:

Biella

Binkley

Brook Hill

Cesar Chavez Language Academy

Helen Lehman Hidden Valley Jack London

JX Wilson

Luther Burbank

Madrone

Manzanita

Monroe

**Proctor Terrace** 

**RL Stevens** 

**SR Charter Arts** 

**SR French-American Charter** 

Schaefer Sequoia Slater Spring Lake Strawberry Steele Lane Village