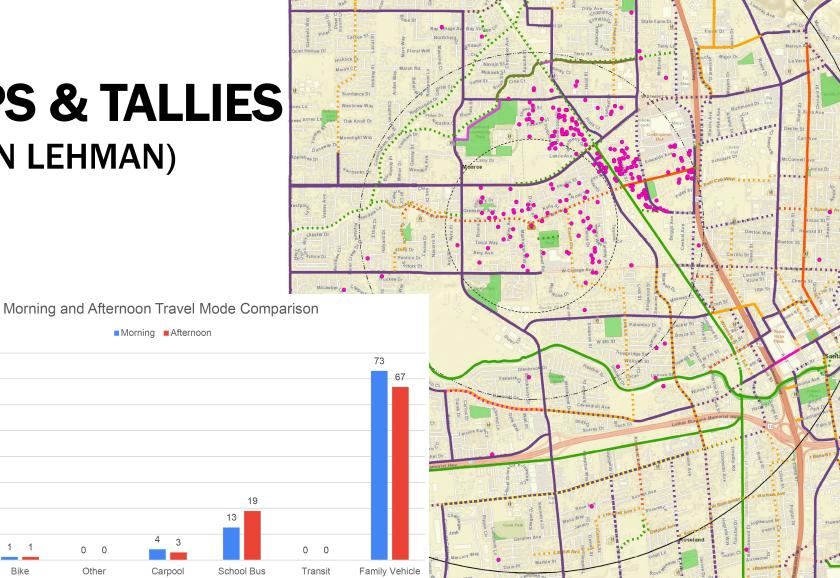

# **STUDENT ADDRESS** GIS **MAPS & TALLIES** (HELEN LEHMAN)

80

20

10

10

Bike

Walk

384 Geocoded Students 359 Students live within 2 miles of the school (93%) 331 Students live within 1 mile of the school (86%) 97 Students live within 1/2 mile of the school (25%) 37 Students live within 1/4 mile of the school (10%)