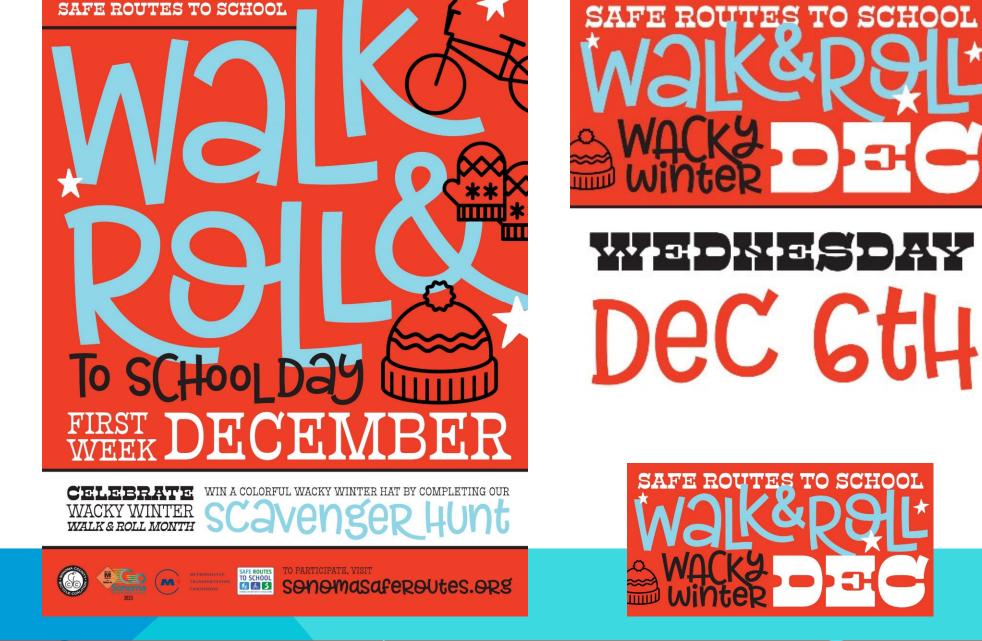

## JK&R9I € WACKy winter N2

# SCAVENGERH

#### STUDENT NAME

| SCHOOL            |       |
|-------------------|-------|
| SCHOOL            |       |
| HOME ROOM TEACHER | GRADE |

Submit completed Scavenger Hunts via email to saferoutes@bikesonoma.org, or via mail to SRTS, PO Box 3088, Santa Rosa, CA 95402. Entries received by Monday, January 15th will be entered into a drawing for a wacky winter hat! Mark off all the items or places you found, saw or visited on your route to school or anywhere!