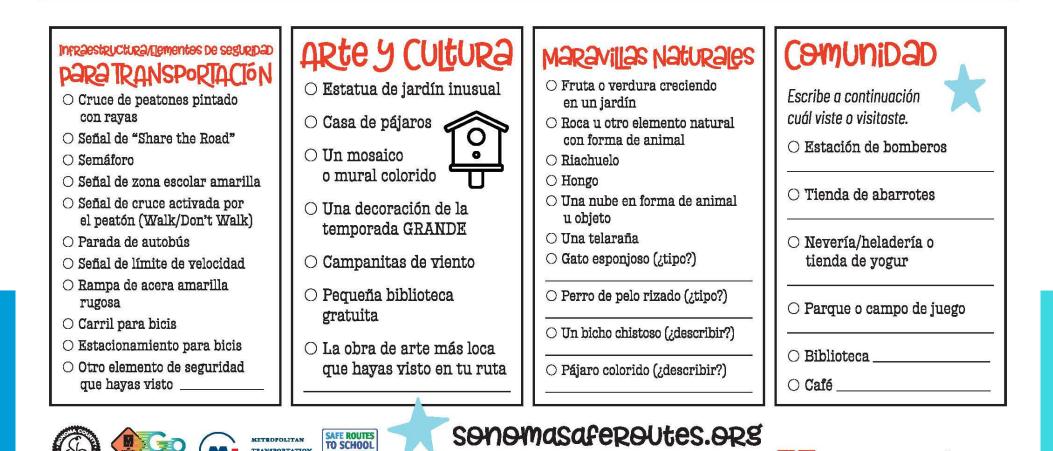

| Transportation                       | ARt & CULTURE              | NATURALWONDERS                                        | Community 🔔                         |
|--------------------------------------|----------------------------|-------------------------------------------------------|-------------------------------------|
| safety/infrastructure                | O Unusual Garden Statue    | ○ Fruit or vegetable growing                          | Write in which one you saw 📃        |
| ○ Striped crosswalk                  | O Birdhouse                | in a front yard<br>• Rock or other natural item       | or visited below.                   |
| $\bigcirc$ Share the Road Sign       | ○ Colorful Mural           | shaped like an animal                                 | ○ Trail/Multi-Use Path              |
| O Pedestrian Activated               | or Mosaic                  | ○ Creek<br>○ Mushroom                                 |                                     |
| Crossing Signal<br>(Walk/Don't Walk) | $\bigcirc$ BIG seasonal    | O Cloud shaped like an animal                         | ○ Fire Station                      |
| ○ Yellow School Zone Sign            | decoration                 | or object<br>O Spider web                             | ○ Grocery Store                     |
| O Bumpy Yellow Curb Ramp             | $\bigcirc$ Windchime       | ○ Fluffy cat (type?)                                  | $\bigcirc$ Ice Cream or Yogurt Shop |
| O Bus Stop                           | ○ Little Free Library      | ○ Curly haired dog (type?)                            |                                     |
| ⊖ Bike Lane                          | ○ Wackiest piece of art    |                                                       | ○ Park or Playing Field             |
| $\bigcirc$ Bike Rack                 | that you saw on your route | <ul> <li>Funny looking bug<br/>(describe?)</li> </ul> |                                     |
| $\bigcirc$ Another safety item you   |                            | ○ Colorful bird (colors?)                             | O Library                           |
| saw                                  |                            |                                                       | ○ Café                              |