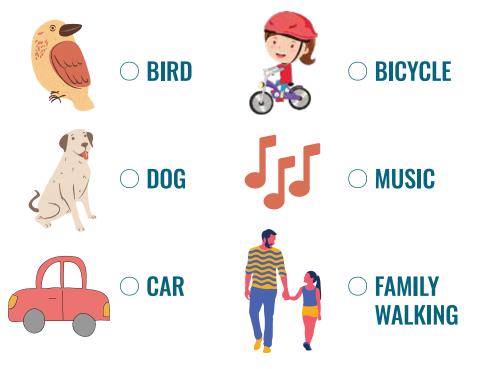

## What else did you hear? Draw a picture of what you heard on your walk!

Complete this Scavenger Hunt and either email it to saferoutes@bikesonoma.org or mail to SRTS, PO Box 3088, Santa Rosa, CA 95402. Each completed Scavenger Hunt is an entry into our December drawing. Entries must be received by Friday, January 8th.