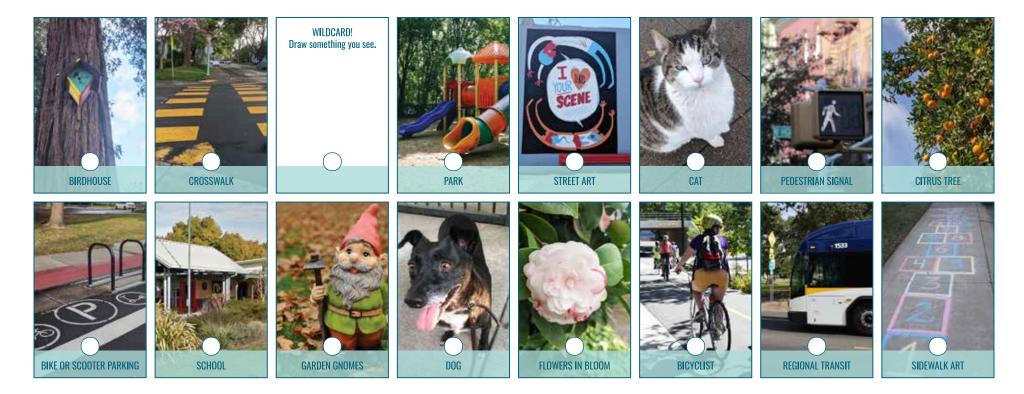

## Meighborhood SCAVENGER HU

Complete this activity sheet for a family scavenger hunt in your neighborhood. Work together as a team or complete on your own.

and

| FULL NAME |       | Comp<br>email  |
|-----------|-------|----------------|
| SCHOOL    |       | mail t<br>9540 |
| TEACHER   | GRADE | an en<br>must  |